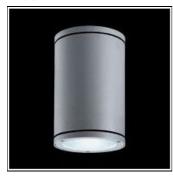

## Product data sheet

MAXI VANNA 202100

**FLOS** 

• Outdoor luminaire for installation on ceiling. • Configuration: die-cast aluminium fixing base and frames, EN AB47100 alloy (low copper content). Extruded aluminium body. • Double layer coating for high resistance to corrosion: The aluminium components are painted with a double coat using powders which are complaint with QUALICOAT standards: a first layer of epoxy powder (with excellent chemical and mechanical resistance) and a second finishing layer of polyester powder (resistant to UV rays and atmospheric agents). The entire painting process of the aluminium fitting starts from components which have been sand-blasted in advance to make the surface more porous and increase the adherence of the paint. Ares effects alkaline and acid washing to clean the surfaces completely, then rinses with demineralised water to remove any residue particles, subsequently a chemical conversion treatment is done to protect against rusting. • Tempered transparent glass and moulded silicone gasket

Mounting mode

Ceiling mounted

Shape and measurements

Height: 10.63 in Diameter: 7.09 in

Adjustability

Fixed

Electric

System power: 42 W Appliance Class: I