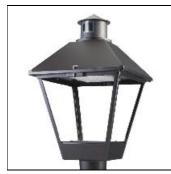

## Product data sheet

LXF/LXT LEXINGTON HID/LED LXF.LXT-PA1-50-740-U-5WQ

COOPER LIGHTING

Aluminum housing, top, and base, Greater than 98% life at 60,000 hours ( $40^{\circ}$ C) (LED), Up to 140 lumens per watt, Lumen packages ranging from 2,000 – 11,000 lumens, Self-aligning pole-top fitter fits 2-3/8" and 3" O.D. tenons, Optional NEMA photocontrol receptacle, Five-year warranty (LED)