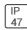

## Product data sheet

LXF/LXT LEXINGTON HID/LED LXF.LXT-PA1-50-740-U-5WQ

COOPER LIGHTING







Aluminum housing, top, and base, Greater than 98% life at 60,000 hours ( $40^{\circ}$ C) (LED), Up to 140 lumens per watt, Lumen packages ranging from 2,000 – 11,000 lumens, Self-aligning pole-top fitter fits 2-3/8" and 3" O.D. tenons, Optional NEMA photocontrol receptacle, Five-year warranty (LED)

## Light output 1 (integrated)



| Lamp type          | LED      | CCT         | 4000 K |
|--------------------|----------|-------------|--------|
| Nominal lamp power | 54 W     | CRI         | 70     |
| Total flux         | 6878 lm  | LOR         | 100%   |
| Luminous efficacy  | 127 lm/W | Total power | 54 W   |

Mounting mode

Pole top mounted

Shape and measurements

Height: 0.39 in Diameter: 14.00 in

Adjustability

Fixed

Electric

System power: 54 W

Protection

IP: 47