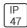

## Product data sheet

LDRT8B LED 8" ROUND RECESSED RETROFIT DOWNLIGHT LD8B10D010 ER8B10850 8LBM0LI

COOPER LIGHTING







Retrofit, remodel, install from below, downlight or wall wash, Excellent light control and low aperture brightness, Available for shallow or standard plenums; ENERGY STAR® qualified, Spun aluminum reflectors in a variety of finishes, 6 color temperatures: 2400K, 2700K, 3000K, 3500K, 4000K and 5000K CCT, CRI: 80, 90 or 97; D2W™ option from 3000K to 1850K, W2N Tunable White 2700K-6500K or 2000K-5000K, Lumens: 1,000-20,000; 0-10V dimming down to 1%, WaveLinx and DLVP connected lighting systems compatibility, 5-year warranty

## Light output 1 (integrated)



| Lamp type          | LED      | CCT         | 5000 K |
|--------------------|----------|-------------|--------|
| Nominal lamp power | 10.2 W   | CRI         | 80     |
| Total flux         | 1190 lm  | LOR         | 100%   |
| Lumino