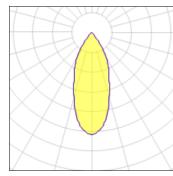

## Light output 1 (integrated)

| Lamp type          | LED      | CCT         | 5000 K |
|--------------------|----------|-------------|--------|
| Nominal lamp power | 10.2 W   | CRI         | 80     |
| Total flux         | 1190 lm  | LOR         | 100%   |
| Luminous efficacy  | 117 lm/W | Total power | 10.2 W |