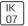

## Product data sheet

MINI ARGOS 1 - WALL DOWNLIGHT 5401-0-3-422-XX

UNILAMP











Robust and rectangular in appearance offer multi directions of light. ARGOS can illuminate both top and bottom at the same time or single vertical direction of either top or bottom. This is a wall light with simple geometric shape, which suitable for facade application thereof.

ARGOS via precise manufactured achieve reliable IP65. LED is by way of Citizen and OSRAM with brilliant color rendering. As a result improves lumen efficiency output while maintaining conservation of energy economically. SPEC • Designed, Manufactured and Tested according to IEC 60598-1, IEC 60598-2-1 and VDE regulations. • LM6 Die Cast Aluminium housing. • Stainless steel screws. • Nano Ceramic surface conversion.

• Double layer coating. • Safety glass cover. • Post-cured silicone gasket. • High quality LED mo