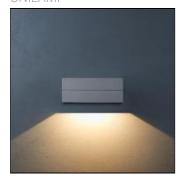

## Product data sheet

MINI ARGOS 1 - WALL DOWNLIGHT 5401-0-3-422-XX

UNILAMP

Robust and rectangular in appearance offer multi directions of light. ARGOS can illuminate both top and bottom at the same time or single vertical direction of either top or bottom. This is a wall light with simple geometric shape, which suitable for facade application thereof.

Mounting mode

Wall mounted

Shape and measurements

Length: 8.86 in Width: 4.19 in Height: 3.54 in

Adjustability

Fixed

Electric

System power: 16 W Appliance Class: I