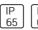

## Product data sheet

MINI ARGOS 1 - WALL DOWNLIGHT 5401-0-3-422-XX

UNILAMP











Robust and rectangular in appearance offer multi directions of light. ARGOS can illuminate both top and bottom at the same time or single vertical direction of either top or bottom. This is a wall light with simple geometric shape, which suitable for facade application thereof.

ARGOS via precise manufactured achieve reliable IP65. LED is by way of Citizen and OSRAM with brilliant color rendering. As a result improves lumen efficiency output while maintaining conservation of energy economically. SPEC • Designed, Manufactured and Tested according to IEC 60598-1, IEC 60598-2-1 and VDE regulations. • LM6 Die Cast Aluminium housing. • Stainless steel screws. • Nano Ceramic surface conversion.

• Double layer coating. • Safety glass cover. • Post-cured silicone gasket. • High quality LED