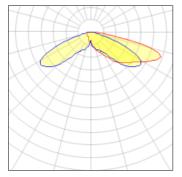

## Light output 1 (integrated)

| Lamp type          | LED      | CCT         | 4000 K |
|--------------------|----------|-------------|--------|
| Nominal lamp power | 113 W    | CRI         | 70     |
| Total flux         | 12016 lm | LOR         | 100%   |
| Luminous efficacy  | 106 lm/W | Total power | 113 W  |