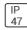

## Product data sheet

PMM MESA PMM-SA1C-830-U-RW COOPER LIGHTING







Die-cast aluminum housing and door, Lumens packages ranging from 3,000 - 29,000 lumens, Choice of 13 high-efficiency, patented AccuLED Optics™, Base casting slip fits over a standard 3" O.D. tenon, Wall, single and dual-mount configurations available, 10kV/10vkA surge protection standard, LED fixture features a five-year warranty

## Light output 1 (integrated)



| Lamp type          | LED     | CCT         | 3000 K |
|--------------------|---------|-------------|--------|
| Nominal lamp power | 59 W    | CRI         | 80     |
| Total flux         | 5118 lm | LOR         | 100%   |
| Luminous efficacy  | 87 lm/W | Total power | 59 W   |

Mounting mode

Wall mounted

Shape and measurements

Height: 0.39 in Diameter: 6.00 in

Adjustability

Fixed

Electric

System power: 59 W

Protection