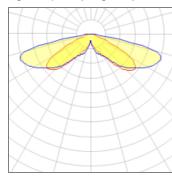

## Light output 1 (integrated)

| Lamp type          | LED     | CCT         | 3000 K |
|--------------------|---------|-------------|--------|
| Nominal lamp power | 59 W    | CRI         | 80     |
| Total flux         | 5118 lm | LOR         | 100%   |
| Luminous efficacy  | 87 lm/W | Total power | 59 W   |