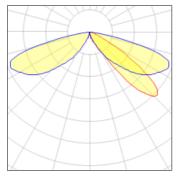

IP 47

Light output 1 (integrated)

| Lamp type          | LED     | CCT         | 2700 K |
|--------------------|---------|-------------|--------|
| Nominal lamp power | 96 W    | CRI         | 70     |
| Total flux         | 6172 lm | LOR         | 100%   |
| Luminous efficacy  | 64 lm/W | Total power | 96 W   |