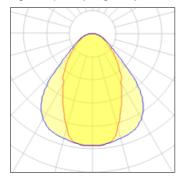

## Light output 1 (integrated)

| Lamp type          | LED     | CCT         | 3000 K |
|--------------------|---------|-------------|--------|
| Nominal lamp power | 17 W    | CRI         | 80     |
| Total flux         | 1200 lm | LOR         | 100%   |
| Luminous efficacy  | 71 lm/W | Total power | 17 W   |