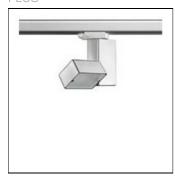

## Product data sheet

FORT KNOX 1 F24380/QT-12/20W/101°

FLOS

Luminaire for ceiling or three-phase electric track installation. For very low voltage halogen lamps or standard and discharge lamps.

Selfextinguishing ceramic or engineering plastic lamp holders, with single-pole, transparent electric wires with double Teflon insulation.

Mounting mode

Ceiling mounted, Contact rail

Shape and measurements

Length: 1.69 in Width: 2.68 in Height: 4.69 in

Adjustability

Free

Electric

System power: 22 W