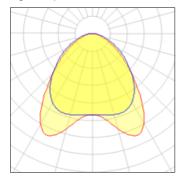

## Light output 1

## 1 x Halogen low voltage lamp without reflector

| Nominal lamp power | 20 W    | Socket      | E27    |
|--------------------|---------|-------------|--------|
| Lamp flux          | 300 lm  | LOR         | 74%    |
| Luminous efficacy  | 10 lm/W | Total flux  | 222 lm |
| CCT                | 2756 K  | Total power | 22 W   |
| CRI                | 99      |             |        |