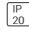

## Product data sheet

FORT KNOX 1 F24380/QT-12/20W/101°

FLOS







Luminaire for ceiling or three-phase electric track installation. For very low voltage halogen lamps or standard and discharge lamps.

Selfextinguishing ceramic or engineering plastic lamp holders, with single-pole, transparent electric wires with double Teflon insulation.

## Light output 1



## 1 x Halogen low voltage lamp without reflector

| Nominal lamp power | 20 W    | Socket      | E27    |
|--------------------|---------|-------------|--------|
| Lamp flux          | 300 lm  | LOR         | 74%    |
| Luminous efficacy  | 10 lm/W | Total flux  | 222 lm |
| CCT                | 2756 K  | Total power | 22 W   |
| CRI                | 99      |             |        |

Mounting mode

Ceiling mounted, Contact rail

Shape and measurements

Length: 1.69 in Width: 2.68 in Height: 4.69