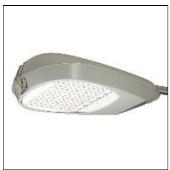

## Product data sheet

RL LED ROADWAY LARGE CUTOFF COBRAHEAD LDRL-T4-F04-E-7030

**COOPER LIGHTING** 

Die-cast aluminum housing and door with stainless steel bail latch, Optical design creates consistent distribution and scalability, Choice of 12 high-efficiency, patented AccuLED Optics™, Standard in 4000K (+/- 275K) CCT and nominal 70 CRI, IP66 Rated LightBARs, Suitable for operation in -40°C to 40°C ambient environments, 120-277V 50/60Hz, 347V 60Hz or 480V 60Hz operation, Proprietary circuit module withstands 10kV of transient line surge, Five-year warranty