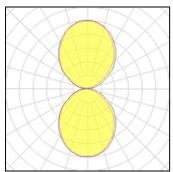

## Light output 1

## 1 v I FD

| I X LED            |         |             |         |
|--------------------|---------|-------------|---------|
| Nominal lamp power | 42 W    | LOR         | 73%     |
| Lamp flux          | 3360 lm | Total flux  | 2444 lm |
| Luminous efficacy  | 80 lm/W | Total power | 42 W    |
| CCT                | 3000 K  |             |         |
| CRI                | 90      |             |         |
|                    |         |             |         |
|                    |         |             |         |
|                    |         |             |         |
|                    |         |             |         |
| 1 x LED            |         |             |         |
| Nominal lamp power | 42 W    | LOR         | 73%     |
| Lamp flux          | 3360 lm | Total flux  | 2444 lm |
| Luminous efficacy  | 80 lm/W | Total power | 42 W    |
| CCT                | 3000 K  |             |         |
| CRI                | 90      |             |         |
|                    |         |             |         |