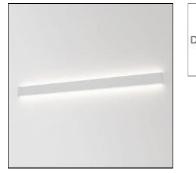

## Product data sheet

FEMTOLINE W DOWN-UP 1200 930 270 63 12 93

DELTA LIGHT

Luminaire, wall surface mounted (indoor use) from Deltalight, named FEMTOLINE W DOWN-UP 1200 930, available in the colour(s): black, white. This luminaire is equipped with 2 x (LED FLEX IN MP 12W / CRI>90 / 3000K / 1248lm) with build-in driver to operate on a voltage of 220-240V / 50-60Hz. Not dimmable Light distributor: opal diffuser.

| XXF | FXX  |
|-----|------|
|     |      |
|     |      |
|     |      |
| HTT | PKTH |
|     |      |
| XXF | FXX  |

Mounting mode Wall mounted

Length: 47.24 in Width: 1.10 in

Height: 3.07 in

Weight: 1.6 kg