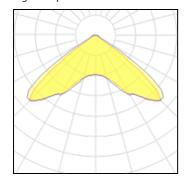

## Product data sheet

DRUPL70 FLANGE CURVED COVER GOLD LED 4000K DI 120° 9X57540X+93570246

MODULAR

Glare-free continuous light Sunlight shining through raindrops, creates eye-catching scenes. The latest lighting solution, Drupl 70 is designed specifically for the office market. The unique lenses, as an optical component combined with LED, guarantee a very low UGR. Perfectly responding to the requirements of EN12464-1 for workstations. Continuous line constructed with several modules of 280mm length Attention: Minimum 2 modules in profile

## Light output 1

| 1 x LED            |          |             |
|--------------------|----------|-------------|
| Nominal lamp power | 5.98 W   | LOR         |
| Lamp flux          | 1151 lm  | Total flux  |
| Luminous efficacy  | 148 lm/W | Total power |
| CCT                | 4000 K   |             |
| CRI                | 90       |             |