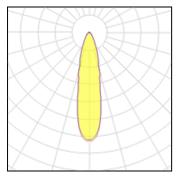

## 1 x LED

| T A LED            |          |             |          |
|--------------------|----------|-------------|----------|
| Nominal lamp power | 125 W    | LOR         | 86%      |
| Lamp flux          | 18000 lm | Total flux  | 15405 lm |
| Luminous efficacy  | 114 lm/W | Total power | 135.22 W |
| CCT                | 4948 K   |             |          |
| CRI                | 99       |             |          |
|                    |          |             |          |