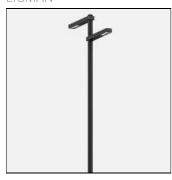

# Product data sheet

LIGHT LINEAR DENVER 3 STREET AND AREA LUMINAIRES DE-20023-T2-W40

LIGMAN

- Lamp LED - CRI Ra > 80 - MacAdam Ellipse 3 SDCM - Colour 3000K and 4000K - Die-cast aluminium housing and extruded aluminium column pre-treated before powder coating ensuring high corrosion resistance - Stainless steel fasteners in grade 316 - Durable silicone rubber gasket - Clear toughened glass - Maximum wind load resistance is 100 km/h - Surge protection 10kV

## Mounting mode

Standing / Bollard, Pole top mounted

#### Shape and measurements

Length: 84.65 in Width: 5.91 in Height: 3.54 in Weight: 37.5 kg