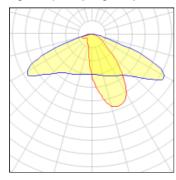

#### Light output 1 (integrated)

| Lamp type          | LED      | CCT         | 4032 K |
|--------------------|----------|-------------|--------|
| Nominal lamp power | 105 W    | CRI         | 80     |
| Total flux         | 12093 lm | LOR         | 100%   |
| Luminous efficacy  | 115 lm/W | Total power | 105 W  |

## Light output 2 (integrated)

| Lamp type          | LED      | CCT         | 4032 K |
|--------------------|----------|-------------|--------|
| Nominal lamp power | 105 W    | CRI         | 80     |
| Total flux         | 12093 lm | LOR         | 100%   |
| Luminous efficacy  | 115 lm/W | Total power | 105 W  |

#### Glare protection

Glare protection: UGR < 19