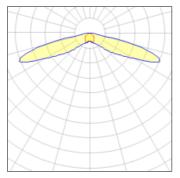

## Light output 1 (integrated)

| Lamp type          | LED     | CCT         | 3000 K |
|--------------------|---------|-------------|--------|
| Nominal lamp power | 97.2 W  | CRI         | 70     |
| Total flux         | 8760 lm | LOR         | 100%   |
| Luminous efficacy  | 90 lm/W | Total power | 97.2 W |