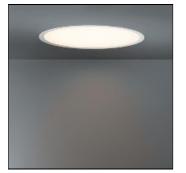

# Product data sheet

FLAT MOON 470 RECESSED LED 4000K GI BLACK STRUC 13280232

MODULAR

Enchanting moonlight Contemporary architectural projects love a minimalist, slim lighting design. Flat moon is a stylish, reduced height fixture (78 mm) that distributes a soft, yet functional light. Office-compliant when combined with one of the prismatic diffusers, it is also a perfect fit for public spaces, hotels, restaurants or retail environments. Exceptionally versatile, Flat moon can be either surface-mounted, recessed or suspended (with two types of suspension kits for either down or up/down lighter) and even directly mounted and connected onto the gear. It comes in three sizes: 450, 650 or 950 mm diameter.

#### Mounting mode

Ceiling recessed