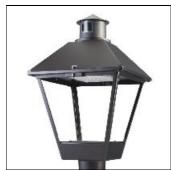

## Product data sheet

LXF/LXT LEXINGTON HID/LED LXF.LXT-PA1-100-760-U-T4W-A

COOPER LIGHTING

Aluminum housing, top, and base, Greater than 98% life at 60,000 hours ( $40^{\circ}$ C) (LED), Up to 140 lumens per watt, Lumen packages ranging from 2,000 – 11,000 lumens, Self-aligning pole-top fitter fits 2-3/8" and 3" O.D. tenons, Optional NEMA photocontrol receptacle, Five-year warranty (LED)

Mounting mode

Pole top mounted

Shape and measurements

Height: 10.00 in Diameter: 14.00 in

Adjustability

Fixed

Electric

System power: 96 W