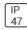

## Product data sheet

LXF/LXT LEXINGTON HID/LED LXF.LXT-PA1-100-760-U-T4W-A

COOPER LIGHTING







Aluminum housing, top, and base, Greater than 98% life at 60,000 hours ( $40^{\circ}$ C) (LED), Up to 140 lumens per watt, Lumen packages ranging from 2,000 – 11,000 lumens, Self-aligning pole-top fitter fits 2-3/8" and 3" O.D. tenons, Optional NEMA photocontrol receptacle, Five-year warranty (LED)

## Light output 1 (integrated)



| Lamp type          | LED     | CCT         | 5700 K |
|--------------------|---------|-------------|--------|
| Nominal lamp power | 96 W    | CRI         | 70     |
| Total flux         | 9486 lm | LOR         | 100%   |
| Luminous efficacy  | 99 lm/W | ULOR        | 4%     |
|                    |         | Total power | 96 W   |

Mounting mode

Pole top mounted

Shape and measurements

Height: 10.00 in Diameter: 14.00 in

Adjustability

Fixed

Electric