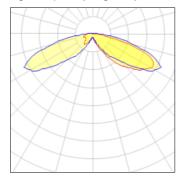

## Light output 1 (integrated)

| Lamp type          | LED     | CCT         | 5700 K |
|--------------------|---------|-------------|--------|
| Nominal lamp power | 96 W    | CRI         | 70     |
| Total flux         | 9486 lm | LOR         | 100%   |
| Luminous efficacy  | 99 lm/W | ULOR        | 4%     |
|                    |         | Total power | 96 W   |