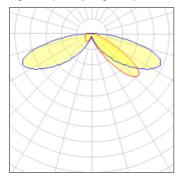

## Light output 1 (integrated)

| Lamp type          | LED     | CCT         | 2700 K |
|--------------------|---------|-------------|--------|
| Nominal lamp power | 96 W    | CRI         | 70     |
| Total flux         | 7889 lm | LOR         | 100%   |
| Luminous efficacy  | 82 lm/W | ULOR        | 3%     |
|                    |         | Total nower | 96 W   |