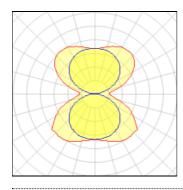

#### 1 x LED

| Nominal lamp power | 135.8 W  | LOR         | 100%     |
|--------------------|----------|-------------|----------|
| Lamp flux          | 14952 lm | ULOR        | 50%      |
| Luminous efficacy  | 110 lm/W | Total flux  | 14952 lm |
| CCT                | 4000 K   | Total power | 135.8 W  |
| CRI                | 84       |             |          |