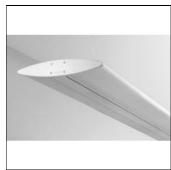

# OCULUS LINEAR LED 3421MM 840

BRIGHT SPECIAL LIGHTING

Housing: Extruded aluminium Diffuser: Matt opal cover of extruded PMMA Control Gear: Built-in electronic driver Watt: Max 2x131.2W IP: 40 IK: 05 • LED replacement with tools

#### Mounting mode

Pendant, Ceiling mounted

### Shape and measurements

Length: 13.11 in Width: 138.48 in Height: 2.36 in