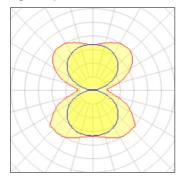

#### Light output 1

| 1 | х | LFD |
|---|---|-----|
|   | ^ | LLD |

| Nominal lamp power | 202.7 W  | LOR         | 100%     |
|--------------------|----------|-------------|----------|
| Lamp flux          | 22344 lm | ULOR        | 50%      |
| Luminous efficacy  | 120 lm/W | Total flux  | 22344 lm |
| CCT                | 4000 K   | Total power | 185.9 W  |
| CRI                | 84       |             |          |