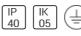

## Product data sheet

# OCULUS LINEAR LED 3421MM 840

BRIGHT SPECIAL LIGHTING







Housing: Extruded aluminium Diffuser: Matt opal cover of extruded PMMA Control Gear: Built-in electronic driver Watt: Max 2x131.2W IP: 40 IK: 05 • LED replacement with tools

#### Light output 1



| 1 | х | LFD |
|---|---|-----|
|   | ^ | LLD |

| Nominal lamp power | 202.7 W  | LOR         | 100%     |
|--------------------|----------|-------------|----------|
| Lamp flux          | 22344 lm | ULOR        | 50%      |
| Luminous efficacy  | 120 lm/W | Total flux  | 22344 lm |
| CCT                | 4000 K   | Total power | 185.9 W  |
| CRI                | 84       |             |          |



#### 1 x LED

| Nominal lamp power | 135.8 W  | LOR         | 100%     |
|--------------------|----------|-------------|----------|
| Lamp flux          | 14952 lm | ULOR        | 50%      |
| L