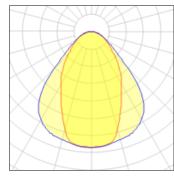

## Light output 1 (integrated)

| Lamp type          | LED     | CCT         | 3000 K |
|--------------------|---------|-------------|--------|
| Nominal lamp power | 44 W    | CRI         | 80     |
| Total flux         | 2750 lm | LOR         | 100%   |
| Luminous efficacy  | 62 lm/W | Total power | 44 W   |