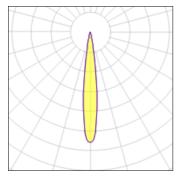

Light output 1

| 1 x LED            |         |             |
|--------------------|---------|-------------|
| Nominal lamp power | 15.7 W  | LOR         |
| Lamp flux          | 1148 lm | Total flux  |
| Luminous efficacy  | 56 lm/W | Total power |
| CCT                | 2800 K  |             |
| CRI                | 80      |             |
|                    |         |             |

78% 896 lm 16 W