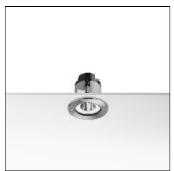

## Product data sheet

NEUTRON 1 FIXED ROUND CEILING 07.9502/PH LED/16W/43°

FLOS

Adjustable recessed luminaire for ceilings or in ground applications, for LEDs or 12 volt halogen QR-CBC 35 lamps. Die-cast aluminum recessed housing, high corrosionresistance. 6mm tempered protection glass. Silicone seals. Stainless steel closing ring with fixing screws. PG9 cable gland with pre-wired 1 metre power loom. Finishes: matt black (04), grey (72), stainless steel (55), stainless steel dark copper (PB), stainless steel gold (PG), stainless steel black (PN).

LOR 74%
Total flux 588 lm
Total power 16 W

Mounting mode

Ceiling recessed

Shape and measurements

Height: 4.72 in Diameter: 4.92 in

Adjustability

Fixed

Electric