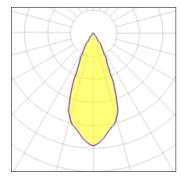

## Product data sheet

NEUTRON 1 FIXED ROUND CEILING 07.9502/PH LED/16W/43°

FLOS

Adjustable recessed luminaire for ceilings or in ground applications, for LEDs or 12 volt halogen QR-CBC 35 lamps. Die-cast aluminum recessed housing, high corrosionresistance. 6mm tempered protection glass. Silicone seals. Stainless steel closing ring with fixing screws. PG9 cable gland with pre-wired 1 metre power loom. Finishes: matt black (04), grey (72), stainless steel (55), stainless steel dark copper (PB), stainless steel gold (PG), stainless steel black (PN).