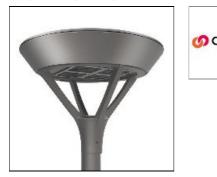

# PMM MESA PMM-SA2A-760-U-SLR COOPER LIGHTING

Die-cast aluminum housing and door, Lumens packages ranging from 3,000 - 29,000 lumens, Choice of 13 high-efficiency, patented AccuLED Optics™, Base casting slip fits over a standard 3" O.D. tenon, Wall, single and dual-mount configurations available, 10kV/10vkA surge protection standard, LED fixture features a five-year warranty