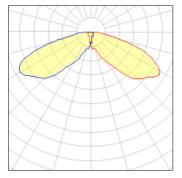

## Light output 1 (integrated)

| Lamp type          | LED      | CCT         | 5700 K |
|--------------------|----------|-------------|--------|
| Nominal lamp power | 66 W     | CRI         | 70     |
| Total flux         | 6809 lm  | LOR         | 100%   |
| Luminous efficacy  | 103 lm/W | Total power | 66 W   |