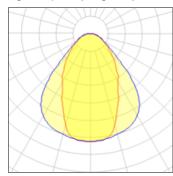

## Light output 1 (integrated)

| Lamp type          | LED     | CCT         | 4000 K |
|--------------------|---------|-------------|--------|
| Nominal lamp power | 30 W    | CRI         | 80     |
| Total flux         | 2050 lm | LOR         | 100%   |
| Luminous efficacy  | 68 lm/W | Total power | 30 W   |