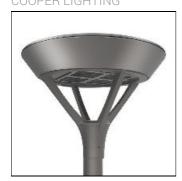

## Product data sheet

PMM MESA PMM-E01-LED-E-U-T3 COOPER LIGHTING

Die-cast aluminum housing and door, Lumens packages ranging from 3,000 - 29,000 lumens, Choice of 13 high-efficiency, patented AccuLED Optics™, Base casting slip fits over a standard 3" O.D. tenon, Wall, single and dual-mount configurations available, 10kV/10vkA surge protection standard, LED fixture features a five-year warranty