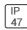

## Product data sheet

PMM MESA PMM-E01-LED-E-U-T3 COOPER LIGHTING







Die-cast aluminum housing and door, Lumens packages ranging from 3,000 - 29,000 lumens, Choice of 13 high-efficiency, patented AccuLED Optics™, Base casting slip fits over a standard 3" O.D. tenon, Wall, single and dual-mount configurations available, 10kV/10vkA surge protection standard, LED fixture features a five-year warranty

## Light output 1 (integrated)



| Lamp type          | LED      | CCT         | 4000 K |
|--------------------|----------|-------------|--------|
| Nominal lamp power | 24.7 W   | CRI         | 70     |
| Total flux         | 2485 lm  | LOR         | 100%   |
| Luminous efficacy  | 101 lm/W | Total power | 24.7 W |

Mounting mode

Wall mounted

Shape and measurements

Length: 2.04 in Width: 12.00 in Height: 0.39 in

Adjustability

Fixed

Electric

System powe