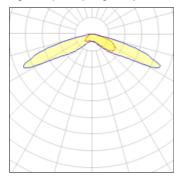

## Light output 1 (integrated)

| Lamp type          | LED      | CCT         | 4000 K |
|--------------------|----------|-------------|--------|
| Nominal lamp power | 24.7 W   | CRI         | 70     |
| Total flux         | 2485 lm  | LOR         | 100%   |
| Luminous efficacy  | 101 lm/W | Total power | 24.7 W |