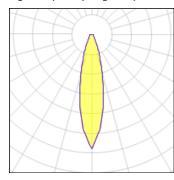

## Light output 1 (integrated)

| Lamp type          | LED     | CCT         |
|--------------------|---------|-------------|
| Nominal lamp power | 6 W     | CRI         |
| Total flux         | 381 lm  | LOR         |
| Luminous efficacy  | 64 lm/W | Total power |