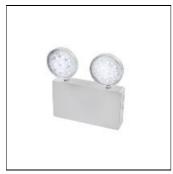

## Product data sheet

TWIN SPOT LED TSL2NM

WHITECROFT

Surface mounted emergency luminaire with injection moulded polycarbonate housing. Two piece body for ease of installation. With two independently adjustable heads, 6W LED each. 3 hour integral self-contained, non-maintained emergency. Optional COMEPS facility – as Whitecroft Lighting TWIN SPOT LED PLEASE NOTE \*\*Photometry is for Single Head only\*\* Please use 2 heads in calculation and position accordingly

Mounting mode

Wall mounted

Shape and measurements

Length: 4.53 in Width: 4.53 in Height: 2.95 in

Adjustability

Free

Electric

System power: 6 W