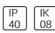

## Product data sheet

TWIN SPOT LED TSL2NM

WHITECROFT







Surface mounted emergency luminaire with injection moulded polycarbonate housing. Two piece body for ease of installation. With two independently adjustable heads, 6W LED each. 3 hour integral self-contained, non-maintained emergency. Optional COMEPS facility – as Whitecroft Lighting TWIN SPOT LED PLEASE NOTE \*\*Photometry is for Single Head only\*\* Please use 2 heads in calculation and position accordingly

## Light output 1 (integrated)



| Lamp type          | LED     | CCT         |
|--------------------|---------|-------------|
| Nominal lamp power | 6 W     | CRI         |
| Total flux         | 381 lm  | LOR         |
| Luminous efficacy  | 64 lm/W | Total power |

Mounting mode

Wall mounted

Shape and measurements

Length: 4.53 in Width: 4.53 in Height: 2.95 in

Adjustability