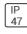

## Product data sheet

MRI-ATR MRI-22ATR-20-L940-OPL

COOPER LIGHTING







Specifically designed for MRI rooms with non-ferrous construction, 1'x4', 2'x2', and 2'x4' sizes available, Slim frame design allows fully luminous aesthetic, Only illuminated lens visible, Available in a range of lumen outputs, Remote driver, Multi-channel MRI filters

## Light output 1 (integrated)



| Lamp type          | LED     | CCT         | 4000 K |
|--------------------|---------|-------------|--------|
| Nominal lamp power | 28.9 W  | CRI         | 90     |
| Total flux         | 1722 lm | LOR         | 100%   |
| Luminous efficacy  | 60 lm/W | Total power | 28.9 W |

Mounting mode

Ceiling recessed

Shape and measurements

Height: 0.39 in Diameter: 24.00 in

Adjustability

Fixed

Electric

System power: 28.9 W

Protection

IP: 47