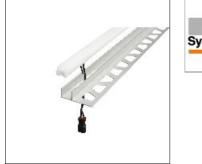

# Product data sheet

LIPROTEC PLUG & PLAY LED-MODULE LLPM NW LLP110AE2

SCHLÜTER-SYSTEMS

Schlüter-LIPROTEC-LLPM are plug-and-play LED modules made of a flexible, fully coated LED tube with homogeneous light distribution and an attachment profile made of anodised aluminium (E6/EV1). The LED modules are available in the colour temperature 4900K. The LED modules can be integrated into a tile covering, using the trapezoid perforated anchoring leg. The profiles are suitable for use in floor areas of residential spaces. Available length: 50 cm 100 cm 200 cm 250 cm Search terms: LIPROTEC, Schlüter, Schluter, Schluter, LIPROTEC-EASY, LED profile, Bathroom, RGB, RGBW, Tile, Line of light, IP67, Shower, Floor, Fliese

# Mounting mode

Wall recessed, Ceiling recessed, Floor recessed

#### Shape and measurements

Length: 3.94 in Width: 0.47 in Height: 0.43 in