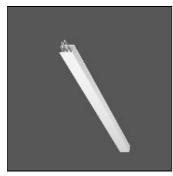

## Product data sheet

LOUI 27 90-LM105-1500

RZB

Surface module LED/32,7W-4000K L1500 Attention: This article is only available in combination with a Less is more 27 configuration. You can find our Less is more 27 configurator under https://www.rzb.de/en/products/loui-configurator/

Mounting mode

Wall mounted

Shape and measurements

Length: 1.06 in Width: 59.06 in Height: 1.26 in

Adjustability

Fixed

Electric

System power: 38 W