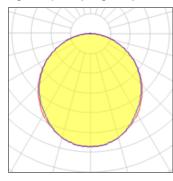

## Light output 1 (integrated)

| Lamp type          | LED     | CCT         | 4000 K |
|--------------------|---------|-------------|--------|
| Nominal lamp power | 38 W    | CRI         | 80     |
| Total flux         | 2400 lm | LOR         | 100%   |
| Luminous efficacy  | 63 lm/W | Total power | 38 W   |