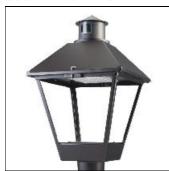

## Product data sheet

LXF/LXT LEXINGTON HID/LED LXF.LXT-PA1-50-750-U-5WQ

COOPER LIGHTING

Aluminum housing, top, and base, Greater than 98% life at 60,000 hours ( $40^{\circ}$ C) (LED), Up to 140 lumens per watt, Lumen packages ranging from 2,000 – 11,000 lumens, Self-aligning pole-top fitter fits 2-3/8" and 3" O.D. tenons, Optional NEMA photocontrol receptacle, Five-year warranty (LED)