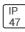

## Product data sheet

LXF/LXT LEXINGTON HID/LED LXF.LXT-PA1-50-750-U-5WQ

COOPER LIGHTING







Aluminum housing, top, and base, Greater than 98% life at 60,000 hours ( $40^{\circ}$ C) (LED), Up to 140 lumens per watt, Lumen packages ranging from 2,000 – 11,000 lumens, Self-aligning pole-top fitter fits 2-3/8" and 3" O.D. tenons, Optional NEMA photocontrol receptacle, Five-year warranty (LED)

## Light output 1 (integrated)



| Lamp type          | LED      | CCT         | 5000 K |
|--------------------|----------|-------------|--------|
| Nominal lamp power | 54 W     | CRI         | 70     |
| Total flux         | 6878 lm  | LOR         | 100%   |
| Luminous efficacy  | 127 lm/W | Total power | 54 W   |

Mounting mode

Pole top mounted

Shape and measurements

Height: 0.39 in Diameter: 14.00 in

Adjustability

Fixed

Electric

System power: 54 W

Protection

IP: 47