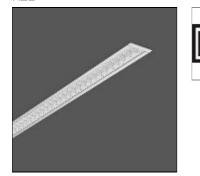

# Product data sheet

LESS IS MORE 27 312179.0045.1 RZB

Series: LESS IS MORE 27 Recessed ceiling and wall luminaire with slim design. Housing: extruded aluminium profile, powder-coated. End cap aluminium powder-coated. High polish aluminium micro grid. Perfect for office areas (UGR < 19) and environments with computer screens in accordance with EN 12464-1. Suitable for recessed ceiling mounting, wall (recessed). External driver with connecting cable. Colour: silver, matt (approx. RAL 9006) Length: 1514 mm Width: 38 mm Height: 2 mm Cut-out length: 1506 mm Cut-out width: 30 mm Recess height: 45-60 mm Lamp: LED Socket: without socket Colour temperature: 4000K Colour rendering index (CRI): 82 System power: 39 W Rated luminous flux: 3500 Im Luminous efficiency: 90 Im/W Control gear: Regulated power supply Protection class: II Type of protection: IP 20