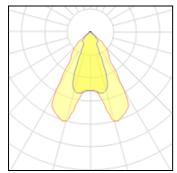

# Light output 1 (integrated)

Lamp type Nominal lamp power Total flux Luminous efficacy

LED 39 W 3500 lm 90 lm/W CCT

CRI

LOR

4000 K Total power

80

100%