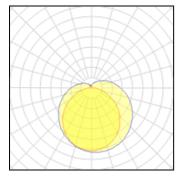

## 1 x LED

| TALLD              |         |             |         |
|--------------------|---------|-------------|---------|
| Nominal lamp power | 20 W    | LOR         | 103%    |
| Lamp flux          | 1850 lm | ULOR        | 17%     |
| Luminous efficacy  | 96 lm/W | Total flux  | 1913 lm |
| CCT                | 6500 K  | Total power | 20 W    |
| CRI                | 81      |             |         |
|                    |         |             |         |