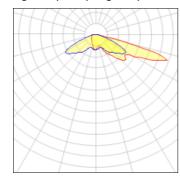

## Light output 1 (integrated)

| Lamp type          | LED      | CCT         | 2700 K |
|--------------------|----------|-------------|--------|
| Nominal lamp power | 374 W    | CRI         | 70     |
| Total flux         | 37450 lm | LOR         | 100%   |
| Luminous efficacy  | 100 lm/W | Total power | 374 W  |