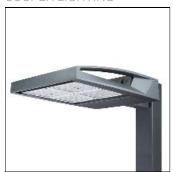

## Product data sheet

GAA-AF-09-LED-U-T4FT-7027-800

COOPER LIGHTING

Choice of 16 high-efficiency, patented AccuLED Optics™, 3,400 - 61,800 lumens, up to 131 lp/W, Standard in 4000K CCT, 70 CRI, optional 2700K, 3000K, 5000K and 6000K, -40°C to 40°C operating range, 120-277V 50/60Hz, 347V 60Hz or 480V 60Hz operation, IP66 rated housing and LED Light Squares, Thermally conductive polymer heatsink for up to 22% weight reduction, Pole, mast-arm or wall-mounted configurations, 3G vibration rated, Five-year warranty