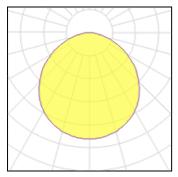

## Light output 1

## 

| 1 x LED            |         |             |         |
|--------------------|---------|-------------|---------|
| Nominal lamp power | 45.78 W | LOR         | 100%    |
| Lamp flux          | 3300 lm | ULOR        | 26%     |
| Luminous efficacy  | 72 lm/W | Total flux  | 3299 lm |
| CCT                | 2700 K  | Total power | 45.78 W |
| CRI                | 90      |             |         |
|                    |         |             |         |