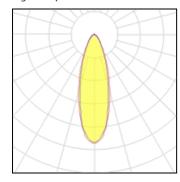

| 230 W   | LOR         | 94%      |
|---------|-------------|----------|
| 3000 lm | Total flux  | 31054 lm |
| 25 lm/W | Total power | 249.19 W |
| 4948 K  |             |          |

Mounting mode

Pole top mounted