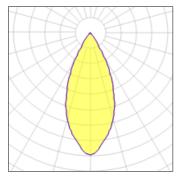

## 1 x LED

| I X LEB            |         |             |         |
|--------------------|---------|-------------|---------|
| Nominal lamp power | 28 W    | LOR         | 83%     |
| Lamp flux          | 3000 lm | Total flux  | 2485 lm |
| Luminous efficacy  | 89 lm/W | Total power | 28 W    |
| CCT                | 3000 K  |             |         |
| CRI                | 80      |             |         |
|                    |         |             |         |