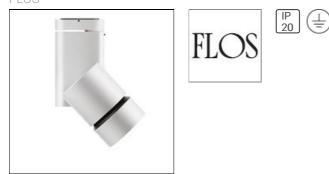

# Product data sheet

SOLID PURE 09.2762 LED ARRAY 28W 45° FLOS

Surface mounted Spotlight with LED Light source. Integrated power supply 220-240,50-60Hz.

### Mounting mode

•---

Ceiling mounted

# Shape and measurements

Height: 5.87 in Diameter: 4.06 in

#### Adjustability

Rotatable

# Electric

System power: 28 W Appliance Class: I

#### Protection

IP: 20