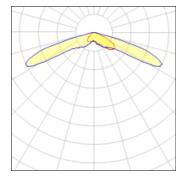

## Light output 1 (integrated)

| Lamp type          | LED     | CCT         | 3000 K |
|--------------------|---------|-------------|--------|
| Nominal lamp power | 55 W    | CRI         | 75     |
| Total flux         | 5080 lm | LOR         | 100%   |
| Luminous efficacy  | 92 lm/W | Total power | 55 W   |