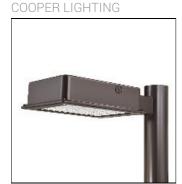

## Product data sheet

RV RIDGEVIEW LED LDRV-T2-F02-E-7050

One-piece, die-cast aluminum housing can be pole or wall-mounted, Optical design creates consistent distribution and scalability, Choice of 12 high-efficiency, patented AccuLED Optics™, Standard in 4000K (+/- 275K) CCT and nominal 70 CRI, Suitable for operation in -40°C to 40°C ambient environments, 120-277V 50/60Hz, 347V 60Hz or 480V 60Hz operation, Proprietary circuit module withstands 10kV of transient line surge, Optional battery pack and bi-level switching, Five-year warranty

Mounting mode

Pole top mounted

Shape and measurements

Length: 2.04 in Width: 12.00 in Height: 1.20 in

Adjustability

Fixed

Electric

System power: 55 W