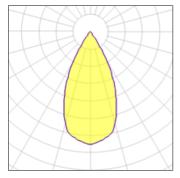

### 1 x LED

| I A LLD            |         |             |         |
|--------------------|---------|-------------|---------|
| Nominal lamp power | 45 W    | LOR         | 80%     |
| Lamp flux          | 4500 lm | Total flux  | 3617 lm |
| Luminous efficacy  | 80 lm/W | Total power | 45 W    |
| CCT                | 3000 K  |             |         |
| CRI                | 80      |             |         |
|                    |         |             |         |