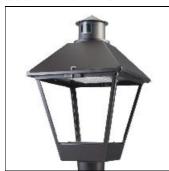

## Product data sheet

LXF/LXT LEXINGTON HID/LED LXF.LXT-PA1-50-750-U-T2R-A

COOPER LIGHTING

Aluminum housing, top, and base, Greater than 98% life at 60,000 hours ( $40^{\circ}$ C) (LED), Up to 140 lumens per watt, Lumen packages ranging from 2,000 – 11,000 lumens, Self-aligning pole-top fitter fits 2-3/8" and 3" O.D. tenons, Optional NEMA photocontrol receptacle, Five-year warranty (LED)

Mounting mode

Pole top mounted

Shape and measurements

Height: 10.00 in Diameter: 14.00 in

Adjustability

Fixed

Electric

System power: 54 W