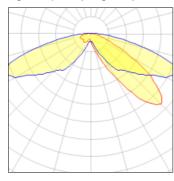

## Light output 1 (integrated)

| Lamp type          | LED      | CCT         | 5000 K |
|--------------------|----------|-------------|--------|
| Nominal lamp power | 54 W     | CRI         | 70     |
| Total flux         | 5965 lm  | LOR         | 100%   |
| Luminous efficacy  | 110 lm/W | ULOR        | 3%     |
|                    |          | Total power | 54 W   |