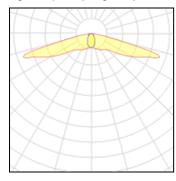

## Light output 1 (integrated)

| Lamp type          | LED     | CCT         | 2700 K |
|--------------------|---------|-------------|--------|
| Nominal lamp power | 2.4 W   | CRI         | 80     |
| Total flux         | 121 lm  | LOR         | 100%   |
| Luminous efficacy  | 50 lm/W | Total power | 2.4 W  |