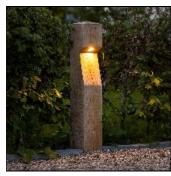

## Product data sheet

EYE 150 2.700K 0102

TIMBERLAB

Timber species: Oak / Douglas / Chestnut / Accoya Dimensions: 150x150x900mm + 600mm in ground Connection: Inculding 32mm hole to insert ground cable Light colour options: 2.200K, 2.700K, 4.000K and Amber LED

Mounting mode

Standing / Bollard

Shape and measurements

Length: 5.91 in Width: 5.91 in Height: 35.43 in

Adjustability

Fixed

Electric

System power: 2.4 W