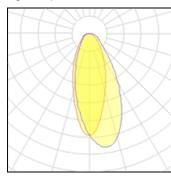

## Light output 1

| 1 x LED            |
|--------------------|
| Nominal lamp power |
| Lamp flux          |
| Luminous efficacy  |
| CCT                |
| CRI                |

| LOR         | 100%   |
|-------------|--------|
| Total flux  | 882 lm |
| Total power | 11.6 W |
|             |        |

Mounting mode

Ceiling mounted

Shape and measurements

Length: 1.46 in Width: 11.81 in Height: 2.17 in

Adjustability

Free

Electric

12 W 882 lm 76 lm/W 3500 K 80