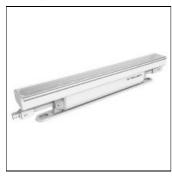

## Product data sheet

COVELIGHT AC DIM GII 12 1FT 35 ASY AM262620055

TRAXON

The Cove Light AC DIM GII is a slim profile, AC line powered highly efficient luminaire with a range of power output options. the Cove Light AC DIM GII is the perfect addition to interior hospitality and residential environments.

Mounting mode

Ceiling mounted

Shape and measurements

Length: 1.46 in Width: 11.81 in Height: 2.17 in

Adjustability

Free

Electric

12 W 882 lm 76 lm/W 3500 K 80