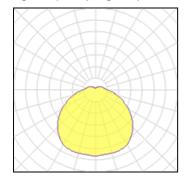

## Light output 1 (integrated)

| Lamp type          | LED     | CCT         | 2700 K |
|--------------------|---------|-------------|--------|
| Nominal lamp power | 96 W    | CRI         | 90     |
| Total flux         | 3628 lm | LOR         | 100%   |
| Luminous efficacy  | 38 lm/W | ULOR        | 13%    |
|                    |         | Total power | 96 W   |