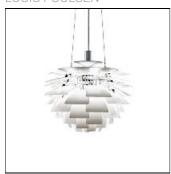

## Product data sheet

PH ARTICHOKE Ø600 HVID LED 2700K 96W 5741110131

LOUIS POULSEN

PH Artichoke Glass Design: Poul Henningsen Concept: The fixture provides 100% glare-free light. The 72 precisely positioned leaves form 12 unique rows of six leaves each. They illuminate the fixture as well as emitting diffused light with a unique pattern. The fixture provides decorative and comfortable lighting. Finish: Clear glass, sandblasted. Material: Leaves: Clear glass, sandblasted. Top shade: High lustre chrome plated or white. Frame: High lustre chrome plated, laser cut brass. Suspension: High lustre chrome plated, spun aluminium. Mounting: Suspension type: Cable 3x0,75mm² & wire. Canopy: Yes. Cable length: 4m. Class: Ingress protection IP20. Electric shock protection II w/o ground. Weight: Max. 22kg.

Mounting mode

Pendant

Shape and measurements

Height: 22.83 in Diameter: 23.62 in

Adjustability

Fixed

Electric

System power: 96 W Appliance Class: I