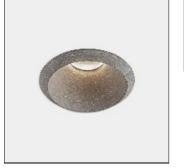

# PLAY RAW CONCRETE

AG59-12U9M2TWDC

LEDSC4

LedsC4 Play Raw Concrete AG59-12U9M2TWDC Downlight For downlighting. Structure material: Concrete. Structure finish: Cement. Warranty: 3 Years. Product net weight (Kg): 0.6 Product width or diameter (mm): 110 Product height (mm): 105 Ø of the hole for recessing (mm): 100 Permitted ceiling thickness: 0-25 Class 2. Luminaire not suitable for coating with insulation materials. IP: IP54. LED. No. of lampholders or LEDs: 1. LED brand: BRIDGELUX. Maximum power of light source: 12.5W. Colour temperature: TW 2700-6500K. Colour rendering index: 90. MacAdam Steps: 3. Hours of life: 50.000h L80B20. UGR: 15.9. Photobiological risk: RG1. Real flux (lm): 1023. Real lm/W: 71. Voltage / frequency range: 200-240/50-60Hz. Voltage: 36. Equipment included: Yes. Total power: 14.5. Power factor: 0.90. Dimmable equipment included: DALI DT8.