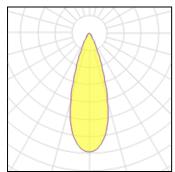

#### Light output 1

| 1 x LED            |         |             |         |
|--------------------|---------|-------------|---------|
| Nominal lamp power | 14.5 W  | LOR         | 100%    |
| Lamp flux          | 1023 lm | Total flux  | 1022 lm |
| Luminous efficacy  | 71 lm/W | Total power | 14.5 W  |
| CCT                | 6500 K  |             |         |
| CRI                | 90      |             |         |
|                    |         |             |         |