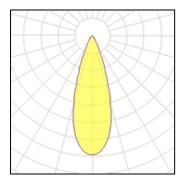

| 1 x LED            |         |             |        |
|--------------------|---------|-------------|--------|
| Nominal lamp power | 14.5 W  | LOR         | 100%   |
| Lamp flux          | 844 lm  | Total flux  | 843 lm |
| Luminous efficacy  | 58 lm/W | Total power | 14.5 W |
| CCT                | 2700 K  |             |        |
| CRI                | 90      |             |        |
|                    |         |             |        |