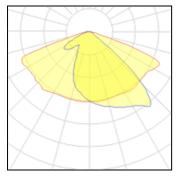

## 1 x LED

IP 66

| TALLD    |             |          |             |         |
|----------|-------------|----------|-------------|---------|
| Nominal  | lamp power  | 25 W     | LOR         | 95%     |
| Lamp flu | х           | 3480 lm  | Total flux  | 3314 lm |
| Luminou  | is efficacy | 114 lm/W | Total power | 29.01 W |
| CCT      |             | 3953 K   |             |         |
| CRI      |             | 99       |             |         |
|          |             |          |             |         |