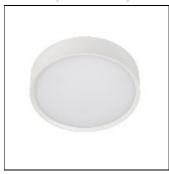

## Product data sheet

UNI-BRIGHT MOON PREMIUM CEILING - HOUSING WHITE - WW MNP25012W

PROLED (MBN GMBH)

This new generation of LED can be used in the most demanding environment; porches, terraces, parking garages or sports halls. They have a high impact resistance (IK10), are waterproof (IP65) and can be dimmed. The quality design speaks for itself: a seamless housing with a silky smooth surface. The opal plexiglass ensures an even light distribution.

Mounting mode

Ceiling mounted

Shape and measurements

Height: 2.28 in Diameter: 9.84 in Weight: 1.05 kg

Adjustability

Fixed

Electric

System power: 12 W Appliance Class: III