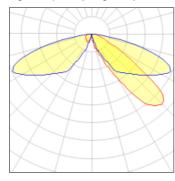

## Light output 1 (integrated)

| Lamp type          | LED      | CCT         | 5000 K |
|--------------------|----------|-------------|--------|
| Nominal lamp power | 40 W     | CRI         | 70     |
| Total flux         | 4990 lm  | LOR         | 100%   |
| Luminous efficacy  | 125 lm/W | Total power | 40 W   |