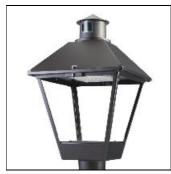

## Product data sheet

LXF/LXT LEXINGTON HID/LED LXF.LXT-PA1-40-750-U-T2R

COOPER LIGHTING

Aluminum housing, top, and base, Greater than 98% life at 60,000 hours ( $40^{\circ}$ C) (LED), Up to 140 lumens per watt, Lumen packages ranging from 2,000 – 11,000 lumens, Self-aligning pole-top fitter fits 2-3/8" and 3" O.D. tenons, Optional NEMA photocontrol receptacle, Five-year warranty (LED)