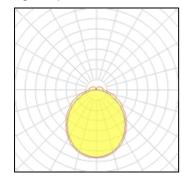

## Light output 1

| 1 x LED            |
|--------------------|
| Nominal lamp power |
| Lamp flux          |
| Luminous efficacy  |
| CCT                |
| CRI                |

| 49 W     |
|----------|
| 7670 lm  |
| 135 lm/W |
| 4000 K   |
| 80       |
|          |

| LOR         | 100%    |
|-------------|---------|
| ULOR        | 9%      |
| Total flux  | 7670 lm |
| Total power | 57 W    |
|             |         |

Mounting mode

Ceiling mounted

Shape and measurements