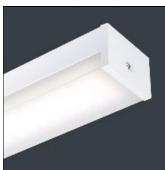

## Product data sheet

KANBY LED CONTROLLER WIDE BODY - 49W - SMARTSCAN - 4000K KB16103

THORLUX LIGHTING

Long life, LED luminaires ideal for illumination of school classrooms, corridors, healthcare buildings and retail and storage areas. Increased luminaire efficacy consumes less power than comparable T5 solution. Applications: retail sales floor lighting, storage areas, school classrooms, toilets, corridors and health care buildings

Length: 59.45 in Width: 3.39 in Height: 2.32 in

Adjustability

Fixed

Electric

System power: 57 W

Protection

IP: 40