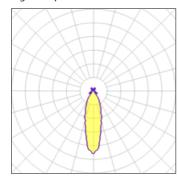

## Light output 1

| 7 | x General |         | in a a m a |         | 0.000  |
|---|-----------|---------|------------|---------|--------|
|   | x General | Service | incand     | iesceni | iaiii) |
|   |           |         |            |         |        |

| Nominal lamp power | 40 W   | Socket      | E14    |
|--------------------|--------|-------------|--------|
| Lamp flux          | 410 lm | LOR         | 63%    |
| Luminous efficacy  | 6 lm/W | ULOR        | 10%    |
| CCT                | 2688 K | Total flux  | 259 lm |
| CRI                | 99     | Total power | 40 W   |