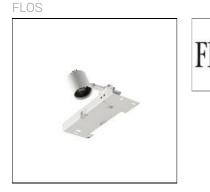

# Product data sheet

LIGHT CUT SPOT MODULE 09.0093/LED ARRAY/14,8W/48°

Spotlight to be installed on Light Cut system. Integrated constant current power supply not dimmable 220/240 – 50/60Hz.

Light output 1

Mounting mode

Ceiling mounted

### Shape and measurements

Height: 3.27 in Diameter: 2.20 in

Adjustability

Rotatable

## Electric

System power: 15 W Appliance Class: II

#### Protection

IP: 20