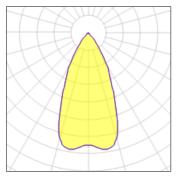

#### 1 v I FD

| I x LED            |         |             |        |
|--------------------|---------|-------------|--------|
| Nominal lamp power | 15 W    | LOR         | 45%    |
| Lamp flux          | 1200 lm | Total flux  | 543 lm |
| Luminous efficacy  | 36 lm/W | Total power | 15 W   |
| CCT                | 3000 K  |             |        |
| CRI                | 80      |             |        |
|                    |         |             |        |