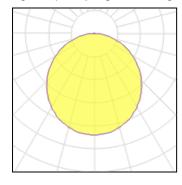

## Light output 1 (integrated, emergency)

| Lamp type          | LED      | CCT         | 4000 K |
|--------------------|----------|-------------|--------|
| Nominal lamp power | 18 W     | CRI         | 80     |
| Total flux         | 2335 lm  | LOR         | 100%   |
| Luminous efficacy  | 130 lm/W | Total power | 18 W   |