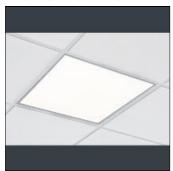

## Product data sheet

RADIANCE LED - 16W - 4000K - EMERGENCY ERD16404

THORLUX LIGHTING

Ultra shallow bodied recessed luminaires suitable for lay-in to most suspended ceiling types. Designed to exclude dust, dirt and flies. Applications: offices, schools, retail.

Mounting mode

Ceiling recessed

Shape and measurements

Length: 23.46 in Width: 23.46 in Height: 2.20 in

Adjustability

Fixed

Electric

System power: 18 W